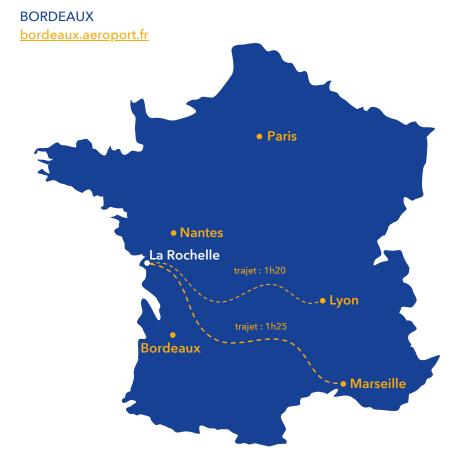

#### Traveling by plane?

The nearest airports and/or those serving La Rochelle are:

PARIS (Roissy-Charles-de-Gaulle or Orly) <u>aeroportsdeparis.fr</u>

LYON lyonaeroports.com

NANTES nantes.aeroport.fr MARSEILLE marseille.aeroport.fr

#### ARRIVING BY PLANE AT LA ROCHELLE AIRPORT

Some of you will arrive by plane directly at *La Rochelle-Île de Ré airport,* which is located 5 km from the city centre of La Rochelle.

From here, you can take a local bus to Place de Verdun (main bus station) in the city centre.

Buses from the airport leave every 10-15 mins, from Monday to Saturday.

For more information about the airports and their services: <u>larochelle.aeroport.fr/en</u>

#### TRAVELING BY TRAIN FROM BORDEAUX OR NANTES

Regional Express Network and Intercity trains operate several times between Bordeaux St Jean - La Rochelle and Nantes - La Rochelle. *The journey takes about 2 hours.* 

For more info: sncf-connect.com