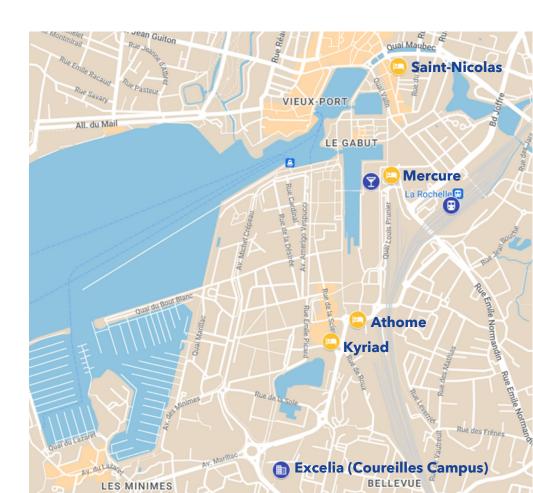

# **HOTELS NEARBY**

LE SAINT NICOLAS

600 m from the train station and 2 minutes to walk from the Historic Port

#### **ADDRESS**

13 rue Sardinerie & place de la Solette Email: info@hotel-saint-nicolas.com 17000 La Rochelle

CONTACT Tel.: +33 (0)5 46 41 71 55

Located 15 minutes by bus from Excelia: bus stop Dames Blanches (ILLICO line 3) or 30 minutes to walk from Excelia

Excelia rate (to be specified when booking): €90 per night, breakfast included

#### MERCURE

5 minutes to walk from the train station and 2 steps from the Historic Port

ADDRESS Quai Louis Prunier 17000 La Rochelle CONTACT Email: h0569@accor.com Tel.: +33 (0)5 46 50 61 50

Located 13 minutes by bus from Excelia: bus stop Aquarium (ILLICO line 3) or 25 minutes to walk from Excelia

Rates on the website: all.accor.com/hotel/0569/index.fr.shtml

#### **KYRIAD**

11 minutes to walk from the bus station and 15 minutes by bus from the Historic Port (ILLICO line 3)

ADDRESS

34 Rue De La Scierie 17000 La Rochelle

CONTACT Email: larochelle.minimes@kyriad.fr Tel.: +33 (0)8 92 23 48 13

Located 6 minutes by bus from Excelia: bus stop Le Lac (ILLICO line 3) or 10 minutes to walk from Excelia

Rates on the website: la-rochelle-minimes.kyriad.com

#### ATHOME

14 minutes to walk from the bus station and 15 minutes walk from le Vieux-Port

#### ADDRESS

Athome Résidence & Spa 33 Avenue du Dr Daniel Planet 17000 La Rochelle CONTACT Mail : <u>contact@athomeresidence.fr</u> Tel. : +33 (0)5 46 44 69 96

Located 9 minutes by bus from Excelia: bus stop *Technoforum* (ILLICO line 3) or 12 minutes to walk from Excelia

Rates on the website: athomeresidence.fr