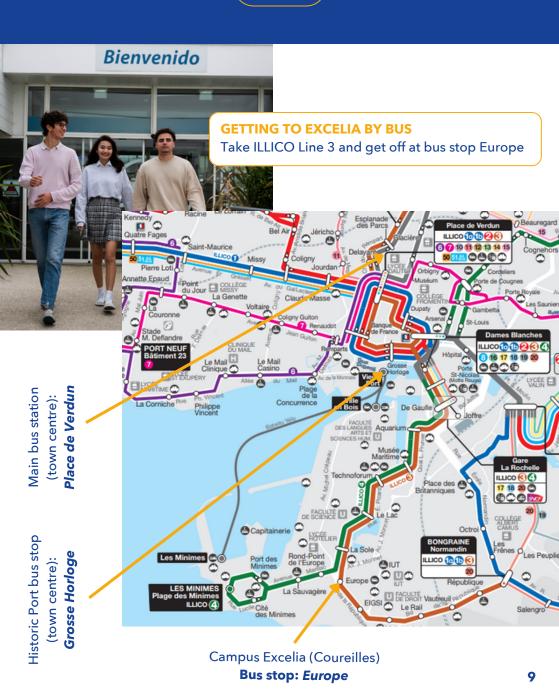

# BY BUS

<u>The ILLICO line 3</u> serves the university sector every 10 minutes from 5:30 am to 9:30 pm In the evening, on Thursdays, Fridays, and Saturdays, these buses run in the

In the evening, on Thursdays, Fridays, and Saturdays, these buses run in the Minimes area every 30 minutes from 10:15 pm to 1 am

For bus routes and timetables: <u>yelo.agglo-larochelle.fr/accueil</u> Payment possible by credit card (Visa, Mastercard).

For all transports in La Rochelle, you can download the Yélo application which will show you all the lines, timetables, bus stops and bike stations: