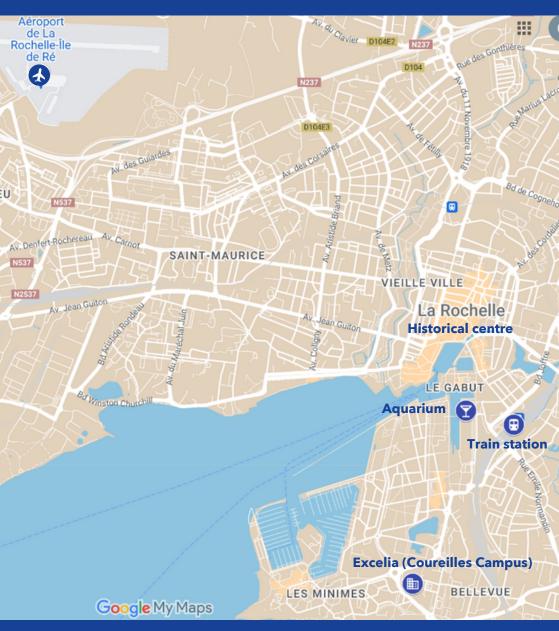

#### ARRIVING BY PLANE AT LA ROCHELLE AIRPORT

Some of you will arrive by plane directly at *La Rochelle-Île de Ré airport,* which is located 5 km from the city centre of La Rochelle.

From here, you can take a local bus to Place de Verdun (main bus station) in the city centre.

Buses from the airport leave every 10-15 mins, from Monday to Saturday.

For more information about the airports and their services: <u>larochelle.aeroport.fr/en</u>