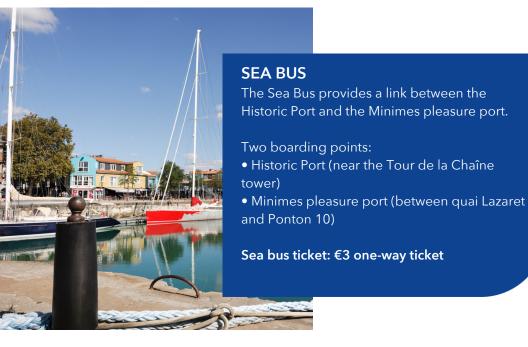

Vieux-Port

#### ADDRESS

Athome Résidence & Spa 33 Avenue du Dr Daniel Planet 17000 La Rochelle CONTACT Mail : <u>contact@athomeresidence.fr</u> Tel. : +33 (0)5 46 44 69 96

Located 9 minutes by bus from Excelia: bus stop *Technoforum* (ILLICO line 3) or 12 minutes to walk from Excelia

Rates on the website: athomeresidence.fr



# **GETTING TO EXCELIA**

# BY BUS



<u>The ILLICO line 3</u> serves the university sector every 10 minutes from 5:30 am to 9:30 pm In the evening, on Thursdays, Fridays, and Saturdays, these buses run in the

In the evening, on Thursdays, Fridays, and Saturdays, these buses run in the Minimes area every 30 minutes from 10:15 pm to 1 am

For bus routes and timetables: <u>yelo.agglo-larochelle.fr/accueil</u> Payment possible by credit card (Visa, Mastercard).





For all transports in La Rochelle, you can download the Yélo application which will show you all the lines, timetables, bus stops and bike stations:





#### **1** REGISTER

To use a Yélo self-service bike, there are 4 registration ways:

- Download the Freebike app, available on iPhone and Android, and create your account;
- Create your account on the Freebike website: freebike.paryelo.fr;
- Go to one of the bike stations and use the touchscreen;
- Or go to the Maison de la Mobilité, Place de Verdun in La Rochelle.

Then select the desired formula (Fares: yelo.scoop.airweb.fr).

## **2** RENT A BIKE

Once registered, 3 ways to pick up a bike:

- Use the Freebike app by Yélo, and scan the QR code of the desired bike;
- Log in via the station screen with your ID and PIN code;
- If you ha